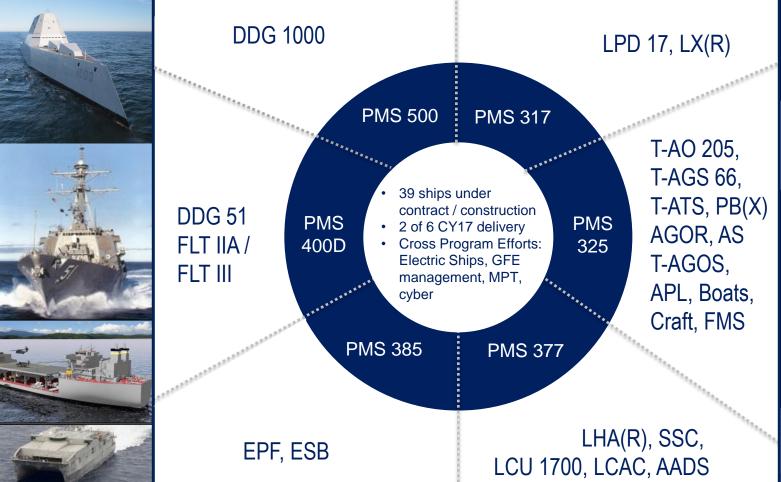

#### **PEO Ships Portfolio**

7 ACAT I, 2 ACAT II, 5 ACAT III, 1 ACAT IV, 30 NON-ACAT, FMS \$74B managed through FYDP including backlog