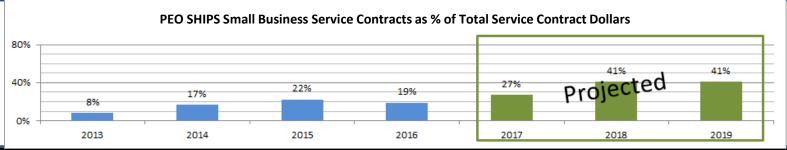

### PEO SHIPS Small Business Service Contracts

| 2013                                                                                           | 2014                                                                                                         | 2015                                                                                                   | 2016                                                                                                   | 2017                                                                                               | 2018                                                                                                                                                 | 2019                                                                                      |
|------------------------------------------------------------------------------------------------|--------------------------------------------------------------------------------------------------------------|--------------------------------------------------------------------------------------------------------|--------------------------------------------------------------------------------------------------------|----------------------------------------------------------------------------------------------------|------------------------------------------------------------------------------------------------------------------------------------------------------|-------------------------------------------------------------------------------------------|
| <u>Small Business</u> :<br>PMS 500 (2)                                                         | Small Business:<br>Front Office<br>PMS 320<br>PMS 500 (2)                                                    | Small Business:<br>Front Office<br>PMS 320<br>PMS 500 (2)                                              | Small Business:<br>Front Office<br>PMS 320<br>PMS 400D<br>PMS 500 (2)                                  | Small Business:<br>SHIPS AM<br>Front Office<br>PMS 320<br>PMS 377 (2)<br>PMS 400D                  | Small Business:<br>SHIPS AM<br>Front Office<br>PMS 320<br>PMS 325<br>PMS 377 (2)                                                                     | Small Business:<br>SHIPS AM<br>Front Office<br>PMS 320<br>PMS 325<br>PMS 377 (2)          |
| New SBSA:<br>Front Office,<br>PMS 320                                                          | New SBSA:<br>PMS 317                                                                                         | New SBSA:<br>PMS 400D                                                                                  | Planned SBSAs:<br>PMS 320, PMS<br>377 (2), AM                                                          | PMS 500 (2)  Planned SBSA's  PMS 325                                                               | PMS 400D<br>PMS 500 (2)                                                                                                                              | PMS 385<br>PMS 400D<br>PMS 500 (2)                                                        |
| Large Business: Front Office SHIPS AM PMS 317 (3) PMS 325 (3) PMS 377 PMS 385 PMS 400D PMS 500 | Large Business: SHIPS AM PMS 317 (3) PMS 325 (3) PMS 377 PMS 385 PMS 400D PMS 500  New UR: SHIPS AM, PMS 317 | Large Business:<br>SHIPS AM<br>PMS 317 (2)<br>PMS 325 (3)<br>PMS 377<br>PMS 385<br>PMS 400D<br>PMS 500 | Large Business:<br>SHIPS AM<br>PMS 317 (2)<br>PMS 325<br>PMS 377<br>PMS 385<br>PMS 400D (2)<br>PMS 500 | Large Business:<br>SHIPS AM<br>PMS 317 (2)<br>PMS 325<br>PMS 377<br>PMS 385<br>PMS 400D<br>PMS 500 | SHIPS AM, Front<br>Office, PMS 320,<br>PMS 385<br>Large Business:<br>SHIPS AM<br>PMS 317 (2)<br>PMS 325<br>PMS 377<br>PMS 385<br>PMS 400D<br>PMS 500 | Planned SBSA's: PMS 317, AM  Large Business: SHIP AM PMS 317 (2) PMS 377 PMS 400D PMS 500 |
| Contracts: 14                                                                                  | Contracts: 15                                                                                                | Contracts: 14                                                                                          | Contracts: 14                                                                                          | Contracts: 16                                                                                      | Contracts: 17                                                                                                                                        | Contracts: 16                                                                             |

Blue font reflects new small business contracts added each FY