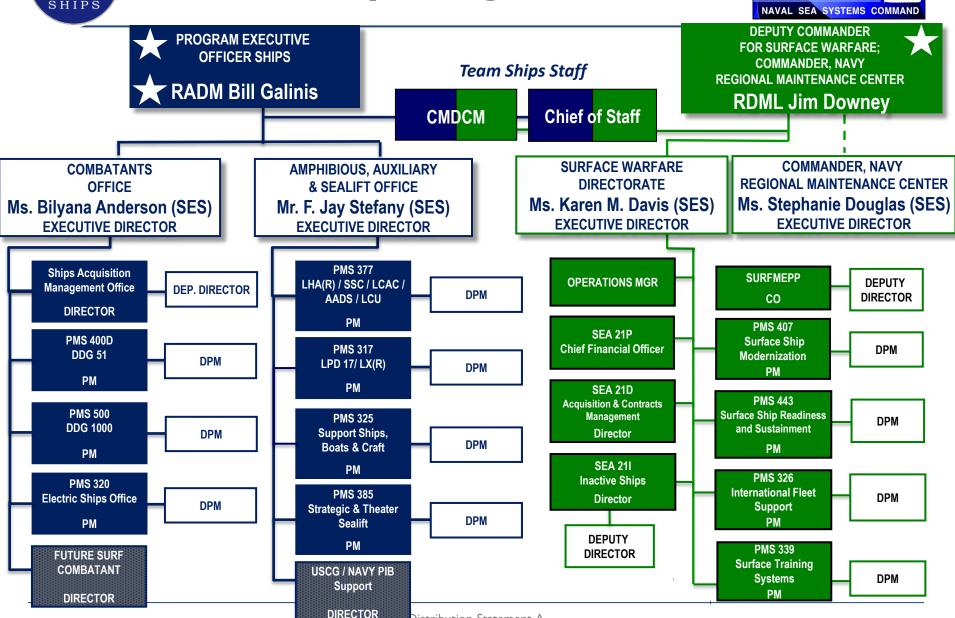

THE FORCE BEHIND THE FLEET



## PEO Ships Small Business Industry Day August 8, 2017



#### **Team Ships Organization**





Distribution Statement A



#### **PEO Ships Portfolio**



7 ACAT I, 2 ACAT II, 5 ACAT III, 1 ACAT IV, 30 NON-ACAT, FMS \$74B managed through FYDP including backlog







### PEO SHIPS Small Business Service Contracts





| 2013                                                                                           | 2014                                                                                                         | 2015                                                                                                   | 2016                                                                                                   | 2017                                                                                               | 2018