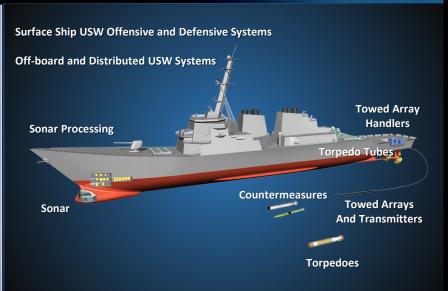

#### **Vision: Undersea Superiority Today and Tomorrow Submarine** Periscopes, Unmanned Aircraft **Imaging** Electronic **Exterior Comms** Systems, & Systems Warfare **Towed Array Antennas** Acoustic Handlers **Transducers** Combat Sail Tomahawk Control & Windows **Arrays Integration Systems** Sonar Room Launchers **Towed Arrays** Spherical **Hull Arrays** Array Fire Control Launchers Countermeasures **Systems** UUVs

**Torpedoes** 