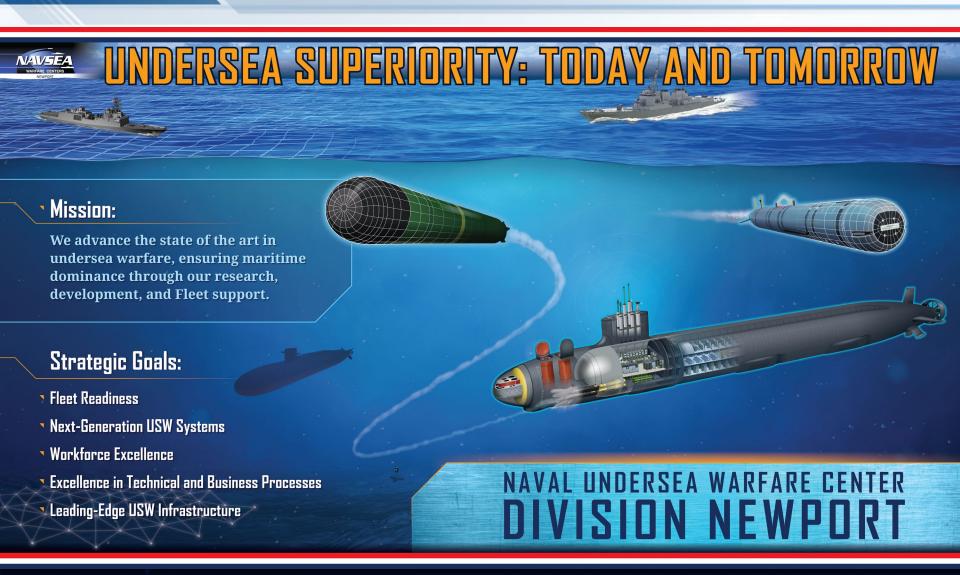

### Naval Undersea Warfare Center Division Newport

#### **Vision: Undersea Superiority Today and Tomorrow Submarine** Periscopes, Unmanned Aircraft **Imaging** Electronic **Exterior Comms** Systems, & Systems Warfare **Towed Array Antennas** Acoustic Handlers **Transducers** Combat Sail Tomahawk Control & Windows **Arrays Integration Systems** Sonar Room Launchers **Towed Arrays** Spherical **Hull Arrays** Array Fire Control Launchers Countermeasures **Systems** UUVs

**Torpedoes** 