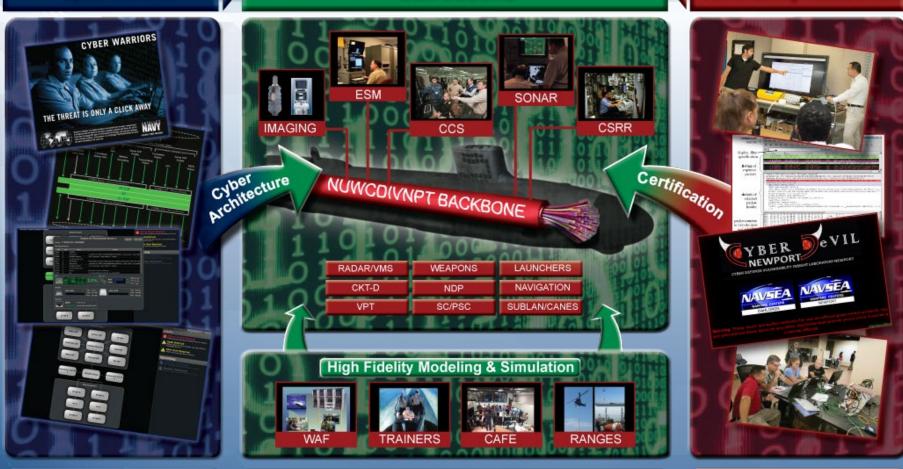

# SEAo<sub>5</sub>N: Undersea Warfare Systems Engineering Technical Warrants

Foremost Technical Authority for USW