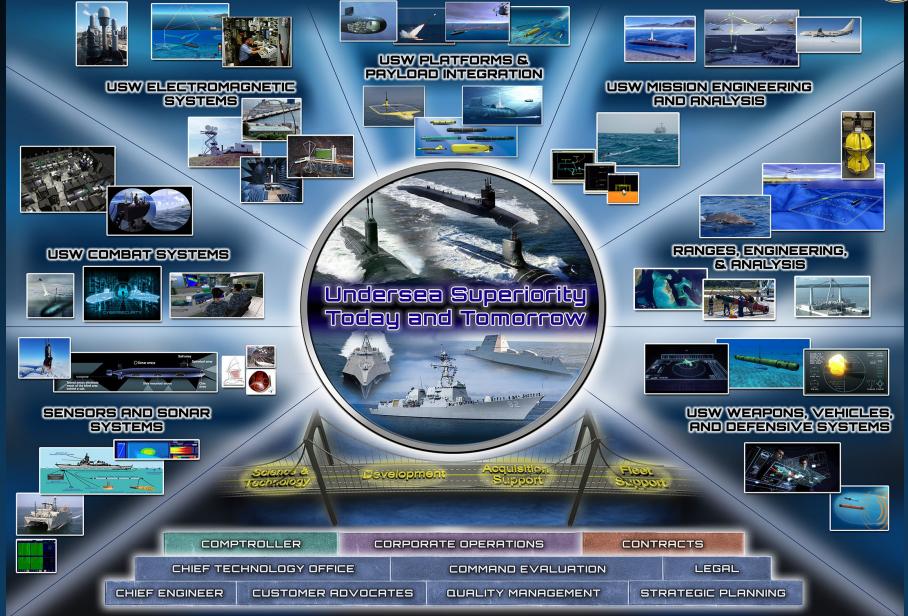

#### **Vision: Undersea Superiority Today and Tomorrow Submarine** Periscopes, Unmanned Aircraft **Imaging** Electronic **Exterior Comms** Systems, & Systems Warfare **Towed Array Antennas** Acoustic Handlers **Transducers** Combat Sail Tomahawk Control & Windows **Arrays Integration Systems** Sonar Room Launchers **Towed Arrays** Spherical **Hull Arrays** Array Fire Control Launchers Countermeasures **Systems** UUVs