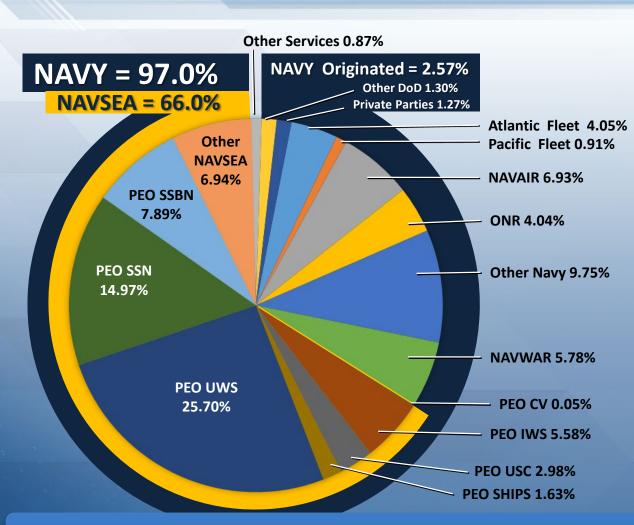

### NUWC Division Newport: Customers – All Funding

**Our FY23 Customers** 

\$1,598M