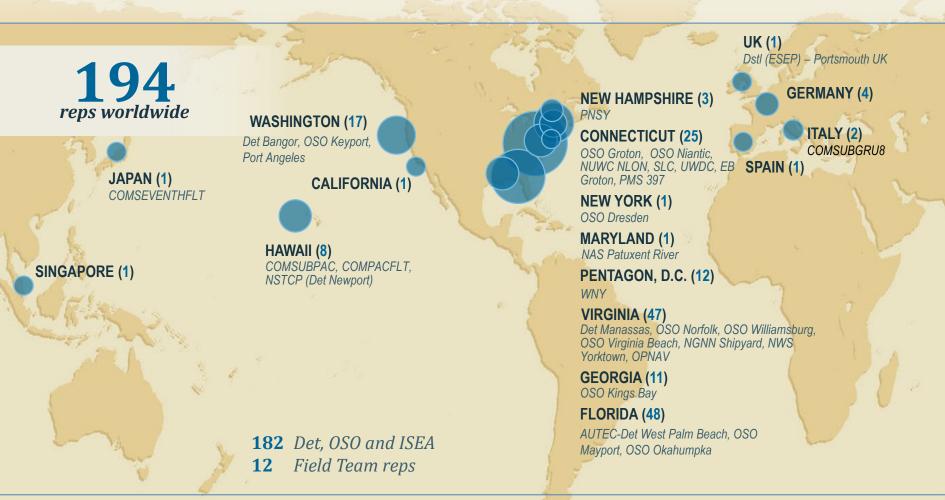

#### **Global Presence/Field Team**

#### **202** Reps Worldwide

- 188 at Detachments/On-Site Offices and In-Service Engineering Agents
- **12** Field Team Reps

## NUWC Division Newport: Global Presence

Detachments (Det), On-Site Offices (OSO), In-Service Engineering Agents (ISEA) and Field Team

Our Forward Presence Enables Rapid Response to Fleet Needs