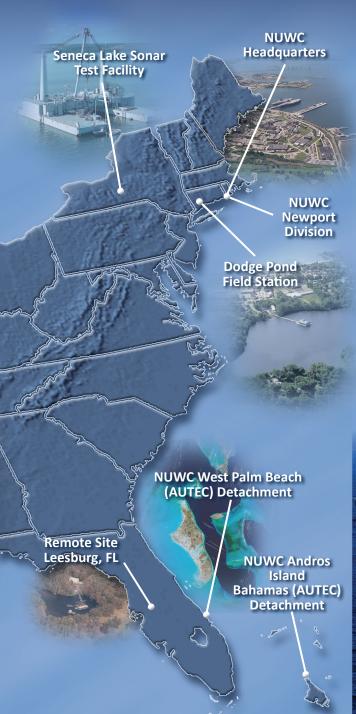

NUWC Division Newport operates detachments at West Palm Beach, Florida, and Andros Island in the Bahamas. Remote test facilities are located at Seneca Lake and Fisher's Island in New York and at Dodge Pond in Connecticut.