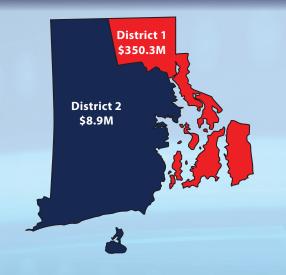

### **FY24 RI CONTRACT OBLIGATIONS**

## MAP DIVIDED INTO 2 FEDERAL CONGRESSIONAL DISTRICTS

### LEGEND

Greater than \$50M

\$1M - \$50M