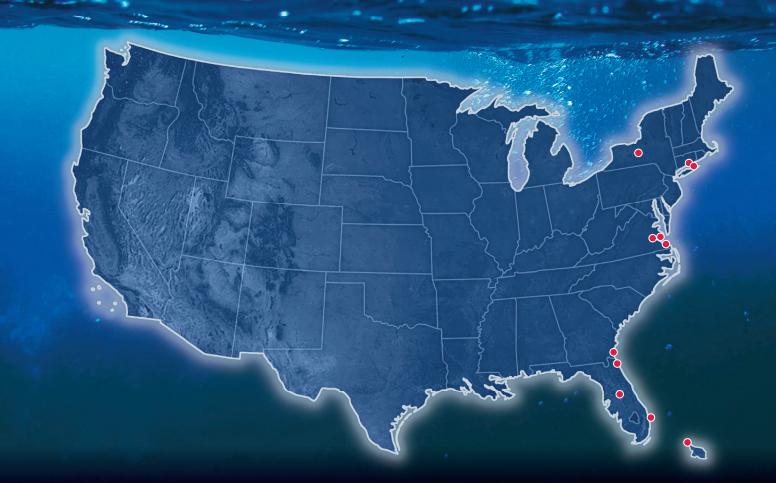

With headquarters in Rhode Island, NUWC Division Newport operates detachments at Andros Island, Bahamas; Niantic, CT; Mayport, FL; Okahumpka, FL; West Palm Beach, FL; Kings Bay, GA; Dresden, NY; Fishers Island, NY; Norfolk, VA; Virginia Beach, VA; Williamsburg, VA; Bangor, WA; and Rota, Spain.

### **DETACHMENTS AND MAJOR TEST FACILITIES**

Deep Water Undersea System Test and Evaluation

Shipboard Electronic Systems Evaluation Facility

#### **DRESDEN, NY (SENECA LAKE)**

Sonar Test Facility

Acoustic Measurement Facility

#### **OKAHUMPKA, FL (BUGG SPRING)**

Tactical Towed Array Calibration Facility

Electromagnetic Test Facility

MAYPORT, FL
WEST PALM BEACH, FL
KINGS BAY, GA
NORFOLK, VA
WILLIAMSBURG, VA
BANGOR, WA
ROTA, SPAIN