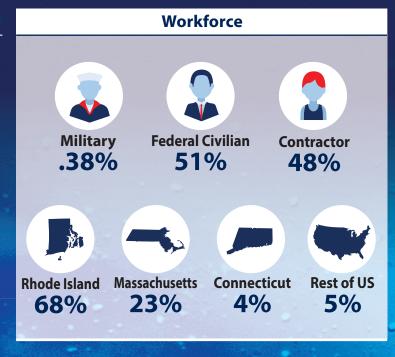

With headquarters in Rhode Island, NUWC Division Newport operates detachments at Andros Island, Bahamas; Niantic, CT; Mayport, FL; Okahumpka, FL; West Palm Beach, FL; Kings Bay, GA; Dresden, NY; Fishers Island, NY; Norfolk, VA; Virginia Beach, VA; Williamsburg, VA; Bangor, WA; and Rota, Spain.