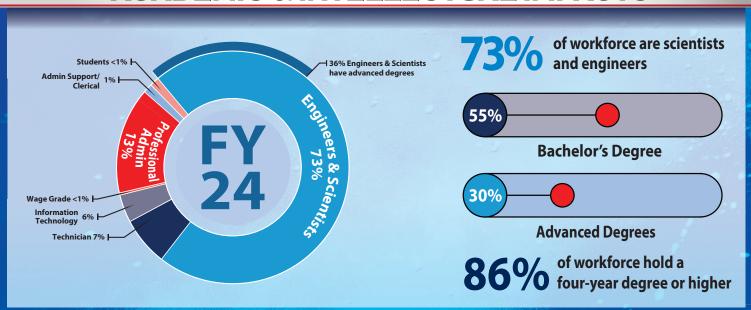

### **ACADEMIC & INTELLECTUAL IMPACTS**

| Outreach: Pre-K - Grade 12      | 16,484  |
|---------------------------------|---------|
| STEM Education Funding          | \$1.24M |
| STEM Programs                   | 12      |
| Active Educational Partnerships | 31      |
| Patents from FY20 - FY24        | 162     |

Tech Publications by Employees FY24.....176

Active Cooperative Research
& Development Agreement......89

Collaborative Projects
with Academia FY24.......14