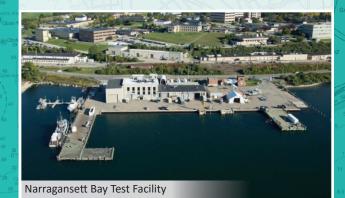

### **Newport:**

Unless otherwise indicated, the location for all activities is the Narragansett Bay Test Facility (NBTF)

The Annual Naval Technology Exercise (ANTX) demonstrates the future of Navy technologies in action today. ANTX provides a low-risk environment in which scientists and engineers may evaluate their technological innovations at the research and development level before their technologies become militarized and integrated at the operational level.