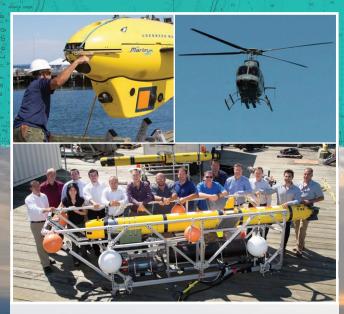

Follow #ANTX

Naval Undersea Warfare Center
Division Newport
1176 Howell Street
Newport, RI 02841

The Annual Naval Technology Exercise (ANTX) 2017 is a multi-site event taking place at both the Naval Undersea Warfare Center's Narragansett Bay Test Facility in Newport, RI, and the Naval Surface Warfare Center Panama City operational areas. Personnel from Submarine Development Squadron Five from Bangor, WA, will participate in ANTX 2017 as fleet operators, controlling the vehicles and systems.

ANTX 2017 will feature live demonstrations of tasks above and below the water including bordering shorelines. Critical to this operation are the collection, fusion, and transmission of data without being detected and rapid improvements of coordination among autonomous platforms, the technology enablers that facilitate autonomous operations, and their operators.