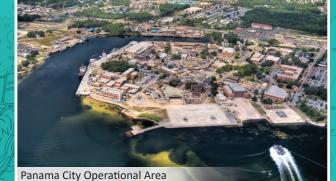

Follow #ANTX

Naval Undersea Warfare Center
Division Newport
1176 Howell Street
Newport, RI 02841

The Annual Naval Technology Exercise (ANTX) 2017 is a multi-site event taking place at both the Naval Undersea Warfare Center's Narragansett Bay Test Facility in Newport, RI, and the Naval Surface Warfare Center Panama City operational areas. Personnel from Submarine Development Squadron Five from Bangor, WA, will participate in ANTX 2017 as fleet operators, controlling the vehicles and systems.