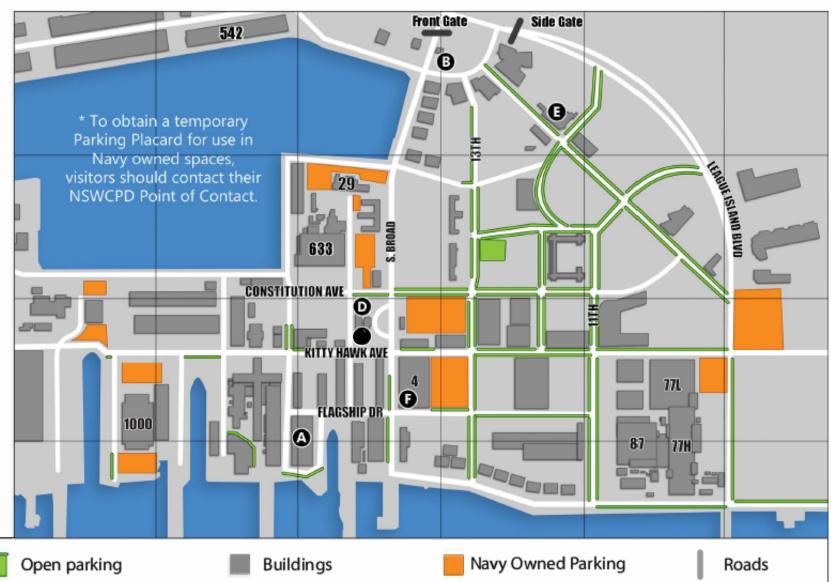

## Philadelphia Navy Yard

### **On-site Dining**

A. Shop 543/The Frog

S. 16th St. & Flagship Dr.

**B. Gatehouse at the Navy Yard** 4503 S. Broad St.

D. DiNic's

S. 15th St. & Kitty Hawk Ave.

## **E. The Bistro/Courtyard Marriott** 1001 Intrepid Ave.

**F. Sunshine Cafe** Inside Building 4

\* The Lodging and Dining listings are for informational purposes only. It is not intended to be a complete list, nor an endorsement of these resources.