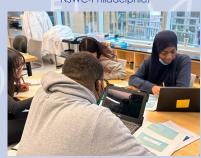

NSWCPD also provides resources for hands-on demonstrations and project based learning related to a student's career field and NSWCPD's mission. These opportunities are available in school, after school, and in the workplace. This often includes a special emphasis on groups historically underrepresented in STEM fields.