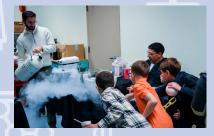

**Making Waves:** A hands-on demonstration to K-12 students on wave mechanics where the students get to see, hear, and manipulate the waves.