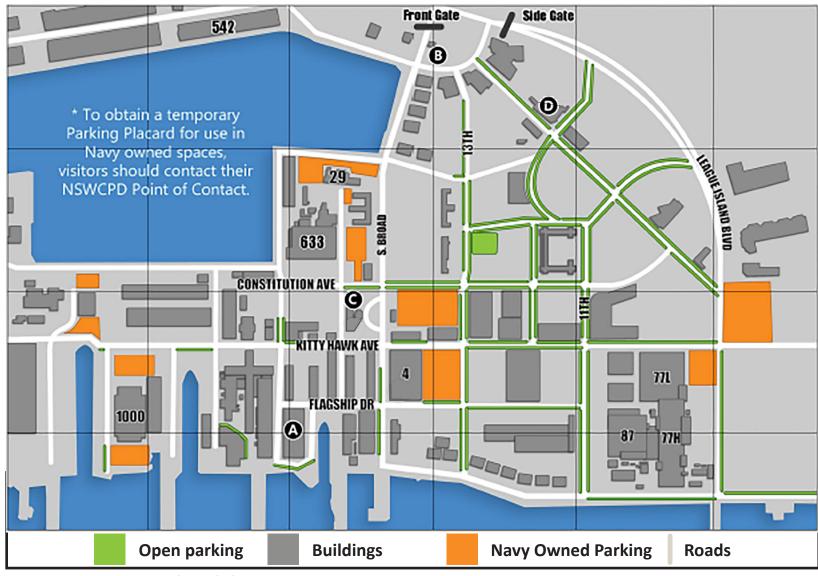

# Philadelphia Navy Yard

# **On-site Dining**

A. Shop 543/The Frog S. 16th St. & Flagship Dr.

**B. The Gatehouse** 4503 S. Broad St.

## C. DiNic's

S. 15th St. & Kitty Hawk Ave.

**D. The Bistro/Courtyard Marriott** 1001 Intrepid Ave.