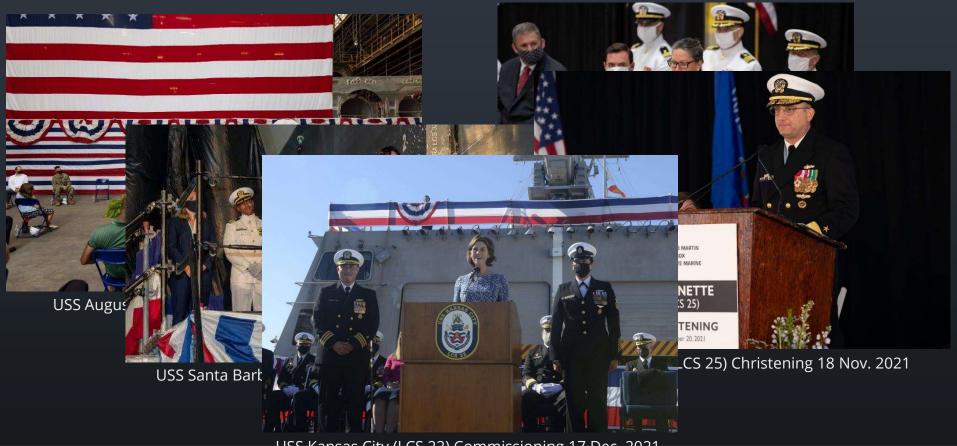

## → MAINTAINING NAVY TRADITIONS

USS Kansas City (LCS 22) Commissioning 17 Dec. 2021