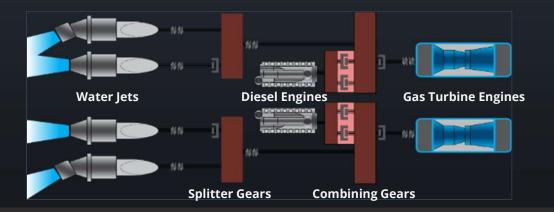

#### - COMBINING GEAR UPDATE

- Successfully completed rigorous land-based and at-sea testing of the Freedom Combining Gear (CG) design solution
  - LCS 21 30 September 2021
  - LCS 23 8 December 2021
- Follow-on Installation Plan in progress for New-Construction and being developed for In-Service Ships
- Navy resumed accepting deliveries of Freedom Variant ships starting with LCS 21

**LCS 21 Combining Gear Trial** 