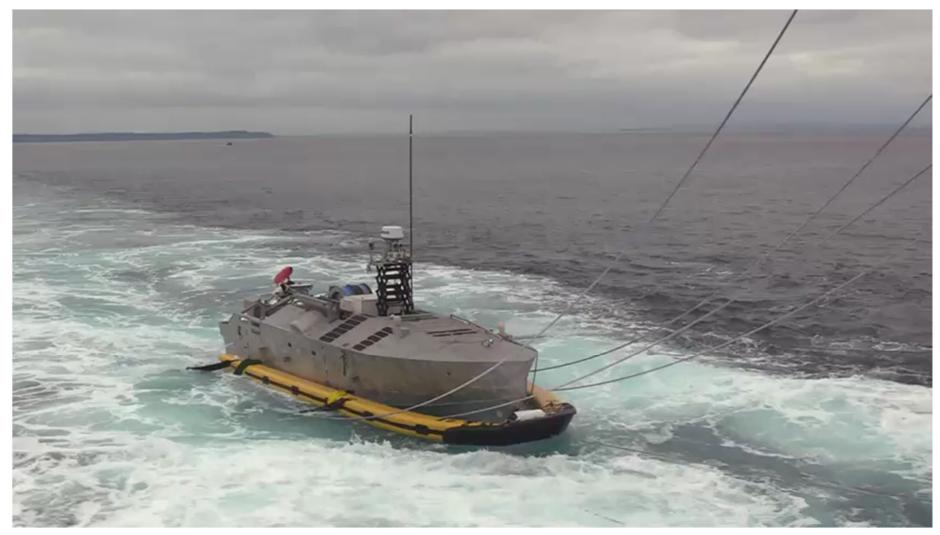

## MCM USV (UISS/Minehunt)

- Completed UISS IOT&E June 21 USS Manchester (LCS 14)
  - MCM USV + Sweep (UISS) UNDEX and CYBER
  - ☐ UISS IOC- Q4 FY21
- ☐ MCM USV Minehunt
  - ☐ Contractor verification testing in progress
  - ☐ MCM USV Minehunt DT/OT- Q1FY22
- MCM USV/ Payload Production
  - ☐ MCM USV Low Rate Initial Production (4)- delivery Q3/Q4 FY22
  - ☐ MCM USV Production in source selection
  - AQS-20A being upgraded to AQS-20C- Deliveries commence Q1FY23
  - ☐ Payload Production—RFIs on the street- RFP release planned FY22

Completed Sweep Payload (UISS) IOT&E

MCM USV in Low Rate Initial Production