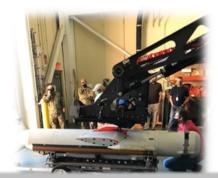

#### Knifefish

- Knifefish (KF) in Low Rate Initial Production (LRIP)
  - ☐ First KF Block 0 System delivered; KF Block 0 Systems will support MCM MP testing through FY22
  - ☐ KF Block 1 IOT&E planned Q1FY23
  - KF Block 1 Production contract planned FY23
- ☐ Knifefish Block improvement program is delivering improved performance in deeper and more complex bottom types to meet GPC requirements
  - ☐ Enhanced Automated Target Recognition algorithms
  - Partnering with Naval Research Laboratory

Knifefish Block 0 Low Rate Initial Production units being delivered/tested; Knifefish Block 1 provides increased capability to Fleet