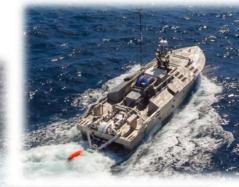

## Surface Warfare (SUW) Mission Package

PEO USC

- **□** SUW MP supporting Fleet Deployments
  - ☐ SUW with SSMM completed a successful deployment on LCS 7 in FY19/20
  - ☐ Three SUW MPs currently deployed to 4<sup>th</sup> FLT AOR
- → Achieved SSMM IOC in Feb 2019
  - □ Surface-to-Surface Mission Module (SSMM) 90% successful engagement rate w/ over 100 live-fire shots in formal testing.
- □ (5) SSMM in production; deliveries commence in FY22

**SUW MP deployed in numbers supporting Fleet Operations** 