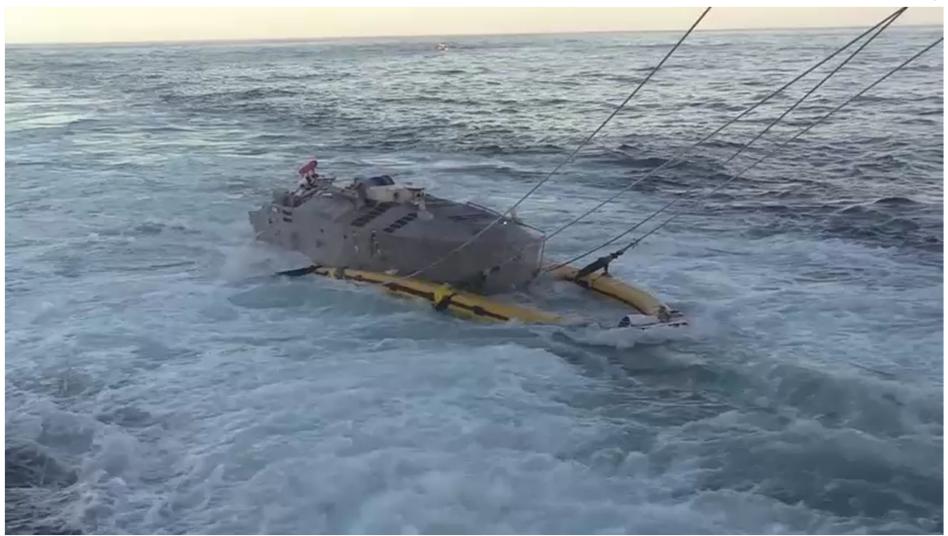

IOT&E planned Q1FY23
  - KF Block 1 Production contract planned FY23
- ☐ Knifefish Block improvement program is delivering improved performance in deeper and more complex bottom types to meet GPC requirements
  - ☐ Enhanced Automated Target Recognition algorithms
  - Partnering with Naval Research Laboratory











Knifefish Block 0 Low Rate Initial Production units being delivered/tested; Knifefish Block 1 provides increased capability to Fleet



#### **Summary**



- Mission Packages deliver critical combat capability to LCS
- ☐ MCM MP and ASW MP are completing final integration and testing
- ☐ LCS MMs are in production, fielding and deploying to the Fleet



Distribution A: Approved for Public Release; Distribution Unlimited





### Launch







### Release







## Capture







## Recovery