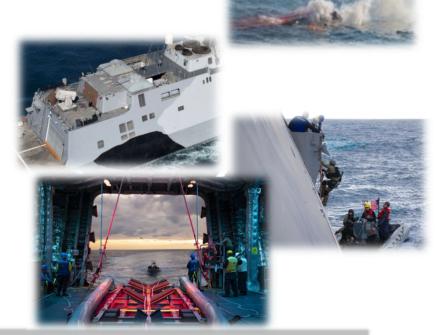

## Surface Warfare (SUW) Mission Package

PEO USC

- **□** SUW MP supporting Fleet Deployments
  - ☐ SUW with SSMM completed a successful deployment on LCS 7 in FY19/20
  - ☐ Three SUW MPs currently deployed to 4<sup>th</sup> FLT AOR
- → Achieved SSMM IOC in Feb 2019
  - □ Surface-to-Surface Mission Module (SSMM) 90% successful engagement rate w/ over 100 live-fire shots in formal testing.
- □ (5) SSMM in production; deliveries commence in FY22

**SUW MP deployed in numbers supporting Fleet Operations** 

## Mine Countermeasures (MCM) Mission Package

- ☐ MCM MP's Aviation MMs are currently deployed aboard LCS 16 and 18
- Successful MCM/Vessel of Opportunity (VOO) demo aboard ESB 4
  - ☐ Control of MCM USV with Mission Package Portable C2 Station (MPPCS)
  - ☐ Demonstrating Beyond LOS technologies
- MCM MP completing integration of final MCM Mission Modules on IND
  - Buried Minehunting Integration from IND and FRE
  - ☐ MCM USV Launch and Recovery completed on IND
- ☐ MCM MP IOC Q4 FY22

## MCM USV (UISS/Minehunt)

- Completed UISS IOT&E June 21 USS Manchester (LCS 14)
  - MCM USV + Sweep (UISS) UNDEX and CYBER
  - ☐ UISS IOC- Q4 FY21
- ☐ MCM USV Minehunt
  - ☐ Contractor verification testing in progress
  - ☐ MCM USV Minehunt DT/OT- Q1FY22
- MCM USV/ Payload Production
  - ☐ MCM USV Low Rate Initial Production (4)- delivery Q3/Q4 FY22
  - ☐ MCM USV Production in source selection
  - AQS-20A being upgraded to AQS-20C- Deliveries commence Q1FY23
  - ☐ Payload Production—RFIs on the street- RFP release planned FY22