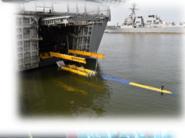

## MCM USV (UISS/Minehunt)

- Completed UISS IOT&E June 21 USS Manchester (LCS 14)
  - MCM USV + Sweep (UISS) UNDEX and CYBER
  - ☐ UISS IOC- Q4 FY21
- ☐ MCM USV Minehunt
  - ☐ Contractor verification testing in progress
  - ☐ MCM USV Minehunt DT/OT- Q1FY22
- MCM USV/ Payload Production
  - ☐ MCM USV Low Rate Initial Production (4)- delivery Q3/Q4 FY22
  - ☐ MCM USV Production in source selection
  - AQS-20A being upgraded to AQS-20C- Deliveries commence Q1FY23
  - ☐ Payload Production—RFIs on the street- RFP release planned FY22

Completed Sweep Payload (UISS) IOT&E

MCM USV in Low Rate Initial Production