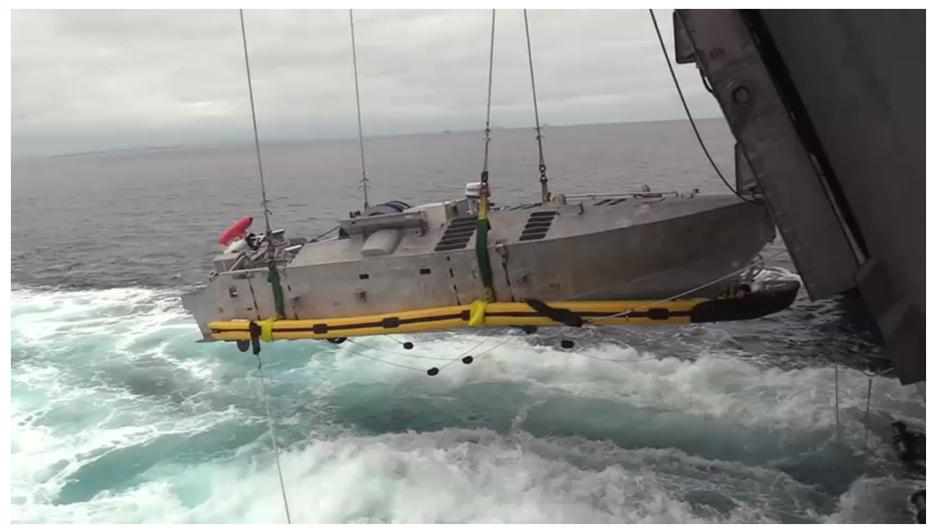

## MCM USV (UISS/Minehunt)

- Completed UISS IOT&E June 21 USS Manchester (LCS 14)
  - MCM USV + Sweep (UISS) UNDEX and CYBER
  - ☐ UISS IOC- Q4 FY21
- ☐ MCM USV Minehunt
  - ☐ Contractor verification testing in progress
  - ☐ MCM USV Minehunt DT/OT- Q1FY22
- MCM USV/ Payload Production
  - ☐ MCM USV Low Rate Initial Production (4)- delivery Q3/Q4 FY22
  - ☐ MCM USV Production in source selection
  - AQS-20A being upgraded to AQS-20C- Deliveries commence Q1FY23
  - ☐ Payload Production—RFIs on the street- RFP release planned FY22

Completed Sweep Payload (UISS) IOT&E

MCM USV in Low Rate Initial Production