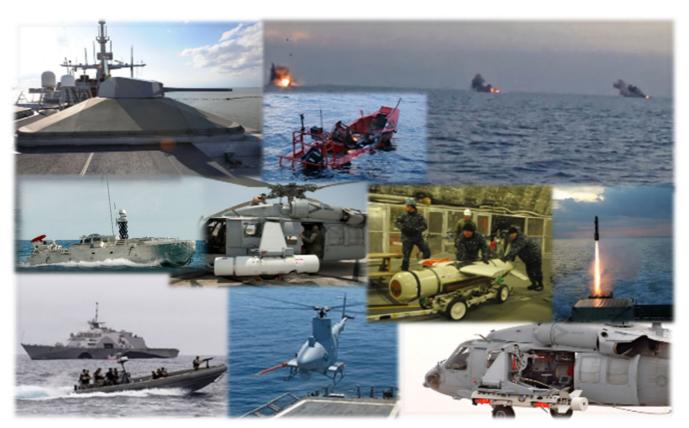

## MCM USV (UISS/Minehunt)

- Completed UISS IOT&E June 21 USS Manchester (LCS 14)
  - MCM USV + Sweep (UISS) UNDEX and CYBER
  - ☐ UISS IOC- Q4 FY21
- ☐ MCM USV Minehunt
  - ☐ Contractor verification testing in progress
  - ☐ MCM USV Minehunt DT/OT- Q1FY22
- MCM USV/ Payload Production
  - ☐ MCM USV Low Rate Initial Production (4)- delivery Q3/Q4 FY22
  - ☐ MCM USV Production in source selection
  - AQS-20A being upgraded to AQS-20C- Deliveries commence Q1FY23
  - ☐ Payload Production—RFIs on the street- RFP release planned FY22

Completed Sweep Payload (UISS) IOT&E

MCM USV in Low Rate Initial Production