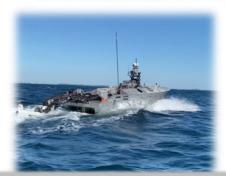

## Surface Warfare (SUW) Mission Package

PEO USC

- **□** SUW MP supporting Fleet Deployments
  - ☐ SUW with SSMM completed a successful deployment on LCS 7 in FY19/20
  - ☐ Three SUW MPs currently deployed to 4<sup>th</sup> FLT AOR
- → Achieved SSMM IOC in Feb 2019
  - □ Surface-to-Surface Mission Module (SSMM) 90% successful engagement rate w/ over 100 live-fire shots in formal testing.
- □ (5) SSMM in production; deliveries commence in FY22

**SUW MP deployed in numbers supporting Fleet Operations** 