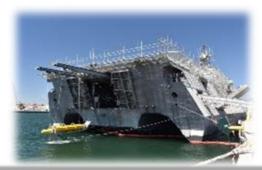

## Surface Warfare (SUW) Mission Package

PEO USC

- **□** SUW MP supporting Fleet Deployments
  - ☐ SUW with SSMM completed a successful deployment on LCS 7 in FY19/20
  - ☐ Three SUW MPs currently deployed to 4<sup>th</sup> FLT AOR
- → Achieved SSMM IOC in Feb 2019
  - □ Surface-to-Surface Mission Module (SSMM) 90% successful engagement rate w/ over 100 live-fire shots in formal testing.
- □ (5) SSMM in production; deliveries commence in FY22

**SUW MP deployed in numbers supporting Fleet Operations** 