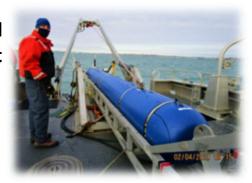

#### Knifefish

- Knifefish (KF) in Low Rate Initial Production (LRIP)
  - ☐ First KF Block 0 System delivered; KF Block 0 Systems will support MCM MP testing through FY22
  - ☐ KF Block 1 IOT&E planned Q1FY23
  - KF Block 1 Production contract planned FY23
- ☐ Knifefish Block improvement program is delivering improved performance in deeper and more complex bottom types to meet GPC requirements
  - ☐ Enhanced Automated Target Recognition algorithms
  - Partnering with Naval Research Laboratory

Knifefish Block 0 Low Rate Initial Production units being delivered/tested; Knifefish Block 1 provides increased capability to Fleet