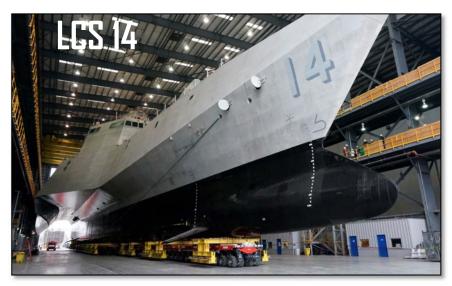

#### Trials

 Little Rock (LCS 9), Sioux City (LCS 11), Omaha (LCS 12), Wichita (LCS 13), Manchester (LCS 14)