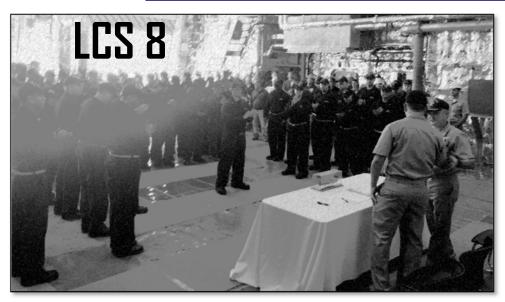

## Commissioning

#### Commissionings

 Little Rock (LCS 9), Gabrielle Giffords (LCS 10), Sioux City (LCS 11), Omaha (LCS 12)